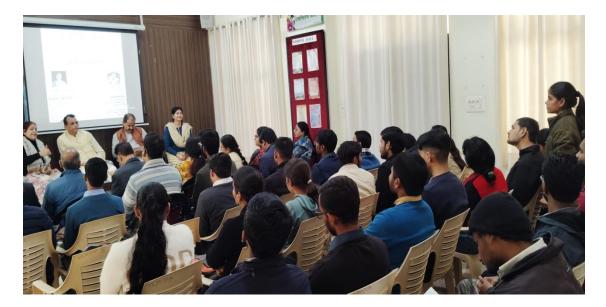

#### Convenor

Dr Vaishali Saxena (Director, Counselling and Guidance Cell)

Prof M. Priyadarshini (Director, Happy Thinking Laboratory) Happy Thinking Laboratory and Counselling and Guidance Cell in association with Lok Bharti organized an Interface on "Kumbh and Prakriti" under their initiative- "Ao Nadiyon ko Jaane". The Guest Speakers of the occasion were Shri Gopal Upadhyay, Rashtriya Sah Sangathan Mantri and Shri Krishna Chaudhary, Rashtriya Sampark Pramukh, Lok Bharti. The Guest speakers in their address talled about the importance of Kumbh and the various types of Kumbh, when they take place and their significance from the astronomical, sociological, health, religious and cultural perspectives. They also talked about the history of Indian temples and how it is intertwined with the cultural history of India. The talk was a syncretic address of the various aspects of Indian culture including its cuisine, hospitality. Women empowerment etc. Shri Krishna Chaudhary spoke on the close knit relationship between Prakriti and Panchtatva, why the rivers are considered to be the mothers, how nature teaches us to give back, and how Kumbh becomes the epitome of the cultural confluence of Indians. The event was organized under the guidance of Prof. M. Priyadarshini, Director HTL and Dr. Vaishali Saxena, Director CGC. The students interacted with the guests and the session was a fruitful one for them.