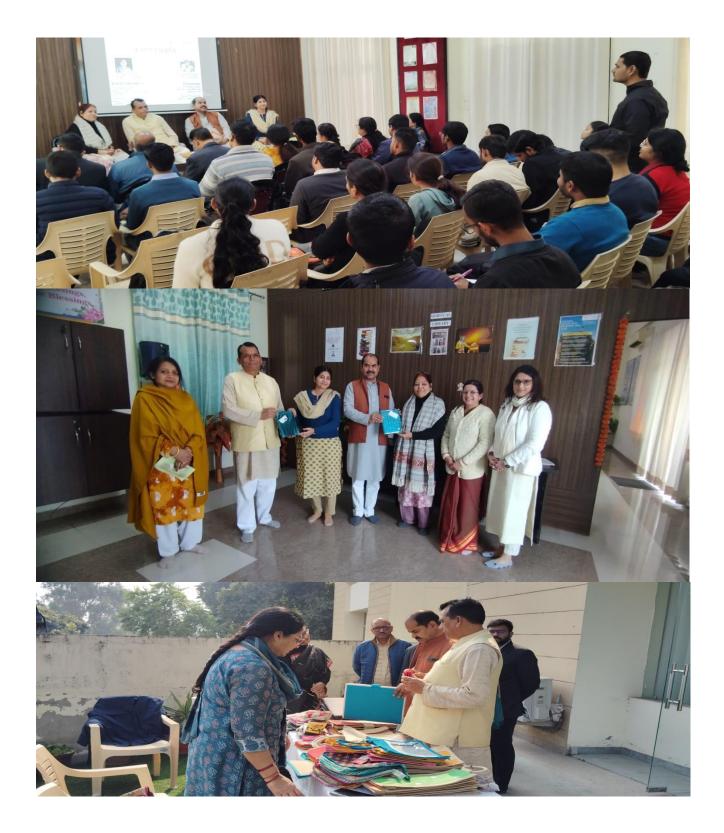

#### Convenor

Dr Vaishali Saxena (Director, Counselling and Guidance Cell)

Prof M. Priyadarshini (Director, Happy Thinking Laboratory) Happy Thinking Laboratory and Counselling and Guidance Cell in association with Lok Bharti organized an Interface on "Kumbh and Prakriti" under their initiative- "Ao Nadiyon ko Jaane". The Guest Speakers of the occasion were Shri Gopal Upadhyay, Rashtriya Sah Sangathan Mantri and Shri Krishna Chaudhary, Rashtriya Sampark Pramukh, Lok Bharti. The Guest speakers in their address talled about the importance of Kumbh and the various types of Kumbh, when they take place and their significance from the astronomical, sociological, health, religious and cultural perspectives. They also talked about the history of Indian temples and how it is intertwined with the cultural history of India. The talk was a syncretic address of the various aspects of Indian culture including its cuisine, hospitality. Women empowerment etc. Shri Krishna Chaudhary spoke on the close knit relationship between Prakriti and Panchtatva, why the rivers are considered to be the mothers, how nature teaches us to give back, and how Kumbh becomes the epitome of the cultural confluence of Indians. The event was organized under the guidance of Prof. M. Priyadarshini, Director HTL and Dr. Vaishali Saxena, Director CGC. The students interacted with the guests and the session was a fruitful one for them.