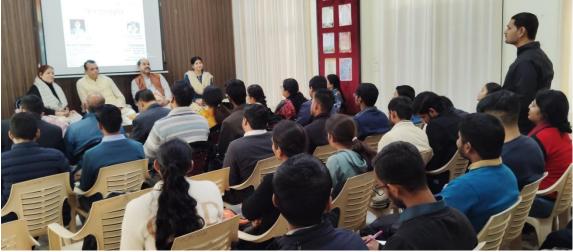

#### Convenor

Dr Vaishali Saxena (Director, Counselling and Guidance Cell)

Prof M. Priyadarshini (Director, Happy Thinking Laboratory) Happy Thinking Laboratory and Counselling and Guidance Cell in association with Lok Bharti organized an Interface on "Kumbh and Prakriti" under their initiative- "Ao Nadiyon ko Jaane". The Guest Speakers of the occasion were Shri Gopal Upadhyay, Rashtriya Sah Sangathan Mantri and Shri Krishna Chaudhary, Rashtriya Sampark Pramukh, Lok Bharti. The Guest speakers in their address talled about the importance of Kumbh and the various types of Kumbh, when they take place and their significance from the astronomical, sociological, health, religious and cultural perspectives. They also talked about the history of Indian temples and how it is intertwined with the cultural history of India. The talk was a syncretic address of the various aspects of Indian culture including its cuisine, hospitality. Women empowerment etc. Shri Krishna Chaudhary spoke on the close knit relationship between Prakriti and Panchtatva, why the rivers are considered to be the mothers, how nature teaches us to give back, and how Kumbh becomes the epitome of the cultural confluence of Indians. The event was organized under the guidance of Prof. M. Priyadarshini, Director HTL and Dr. Vaishali Saxena, Director CGC. The students interacted with the guests and the session was a fruitful one for them.