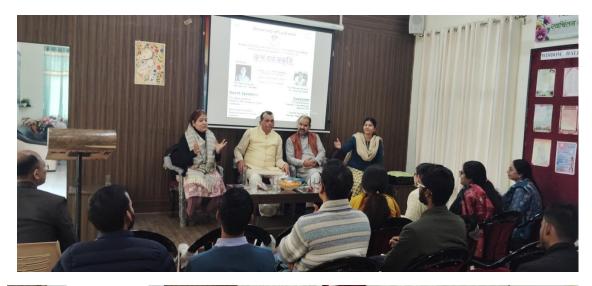

#### Convenor

Dr Vaishali Saxena (Director, Counselling and Guidance Cell)

Prof M. Priyadarshini (Director, Happy Thinking Laboratory) Happy Thinking Laboratory and Counselling and Guidance Cell in association with Lok Bharti organized an Interface on "Kumbh and Prakriti" under their initiative- "Ao Nadiyon ko Jaane". The Guest Speakers of the occasion were Shri Gopal Upadhyay, Rashtriya Sah Sangathan Mantri and Shri Krishna Chaudhary, Rashtriya Sampark Pramukh, Lok Bharti. The Guest speakers in their address talled about the importance of Kumbh and the various types of Kumbh, when they take place and their significance from the astronomical, sociological, health, religious and cultural perspectives. They also talked about the history of Indian temples and how it is intertwined with the cultural history of India. The talk was a syncretic address of the various aspects of Indian culture including its cuisine, hospitality. Women empowerment etc. Shri Krishna Chaudhary spoke on the close knit relationship between Prakriti and Panchtatva, why the rivers are considered to be the mothers, how nature teaches us to give back, and how Kumbh becomes the epitome of the cultural confluence of Indians. The event was organized under the guidance of Prof. M. Priyadarshini, Director HTL and Dr. Vaishali Saxena, Director CGC. The students interacted with the guests and the session was a fruitful one for them.