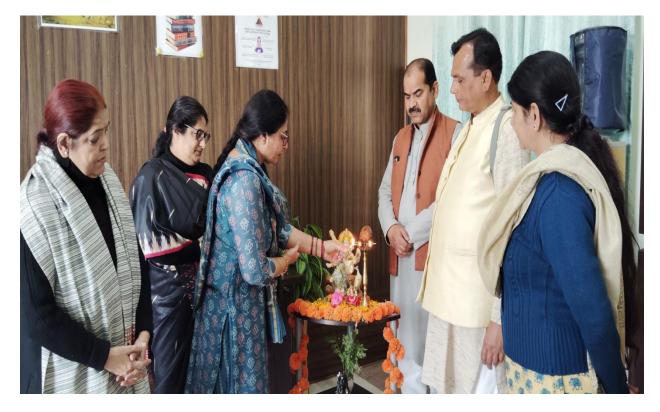

#### Convenor

Dr Vaishali Saxena (Director, Counselling and Guidance Cell)

Prof M. Priyadarshini (Director, Happy Thinking Laboratory) Happy Thinking Laboratory and Counselling and Guidance Cell in association with Lok Bharti organized an Interface on "Kumbh and Prakriti" under their initiative- "Ao Nadiyon ko Jaane". The Guest Speakers of the occasion were Shri Gopal Upadhyay, Rashtriya Sah Sangathan Mantri and Shri Krishna Chaudhary, Rashtriya Sampark Pramukh, Lok Bharti. The Guest speakers in their address talled about the importance of Kumbh and the various types of Kumbh, when they take place and their significance from the astronomical, sociological, health, religious and cultural perspectives. They also talked about the history of Indian temples and how it is intertwined with the cultural history of India. The talk was a syncretic address of the various aspects of Indian culture including its cuisine, hospitality. Women empowerment etc. Shri Krishna Chaudhary spoke on the close knit relationship between Prakriti and Panchtatva, why the rivers are considered to be the mothers, how nature teaches us to give back, and how Kumbh becomes the epitome of the cultural confluence of Indians. The event was organized under the guidance of Prof. M. Priyadarshini, Director HTL and Dr. Vaishali Saxena, Director CGC. The students interacted with the guests and the session was a fruitful one for them.